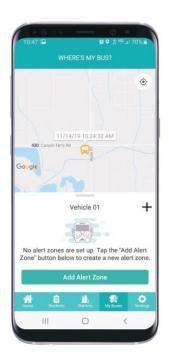

## **Edulog Parent Portal App**

- Increased communication, service, and satisfaction for parents
- ▶ Real-time location of the child's bus
- Minimize phone calls to the Transportation Department
- Custom and flexible notifications

Edulog's Parent Portal app can grow with your school district to include Planned Routing Data, Student Ridership, and Transportation Requests.