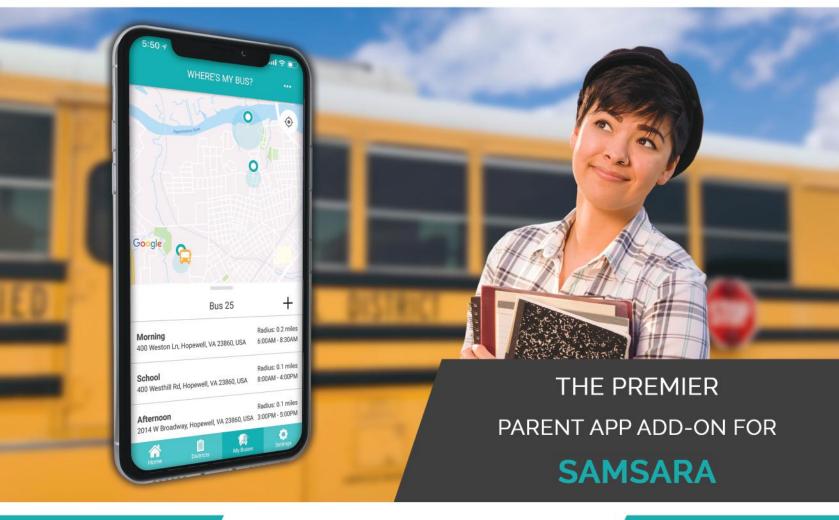

## **Edulog Parent Portal App**

- Increased communication, service, and satisfaction for parents
- ▶ Real-time location of the child's bus
- Minimize phone calls to the Transportation Department
- Custom and flexible notifications

Edulog's Parent Portal app can grow with your school district to include Planned Routing Data, Student Ridership, and Transportation Requests.