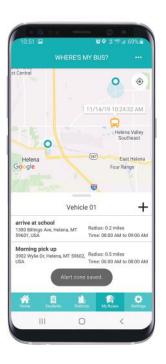

## **Edulog Parent Portal App**

- Increased communication, service, and satisfaction for parents
- ▶ Real-time location of the child's bus
- Minimize phone calls to the Transportation Department
- Custom and flexible notifications

Edulog's Parent Portal app can grow with your school district to include Planned Routing Data, Student Ridership, and Transportation Requests.