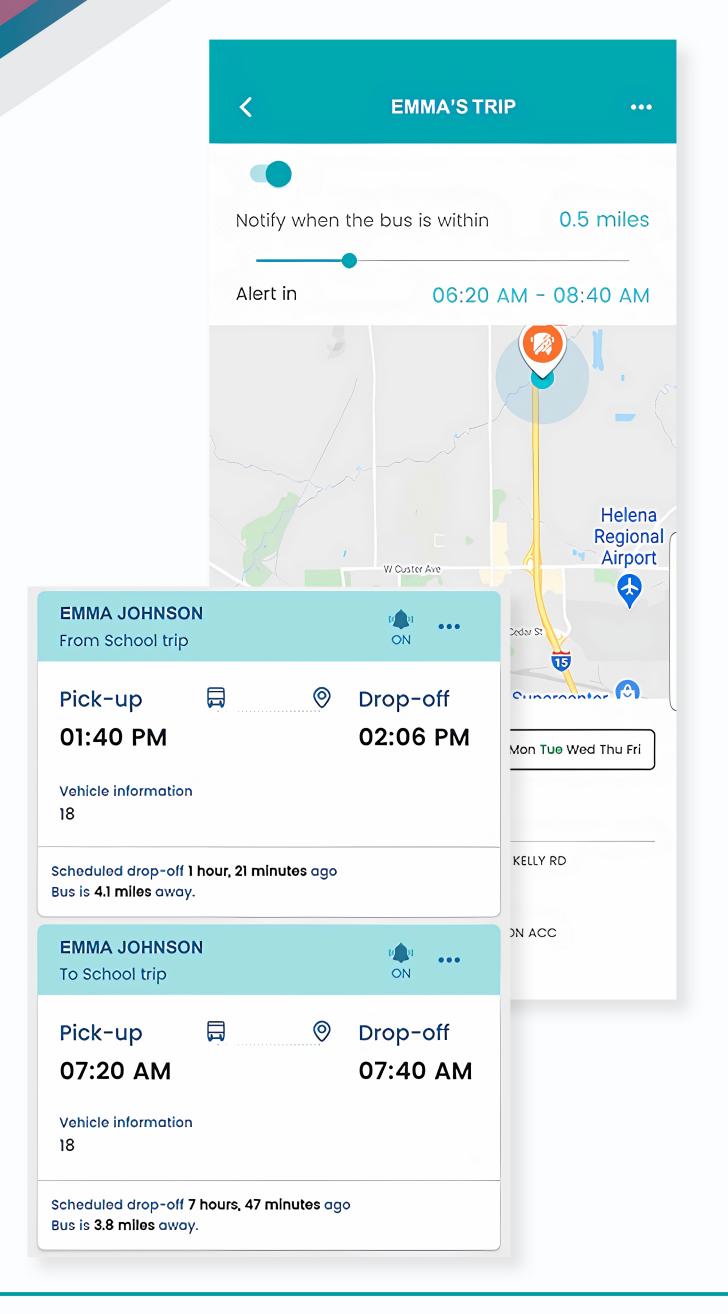

### **Push Notifications**

Receive notifications when the bus enters a user-defined geographic area around the stop.