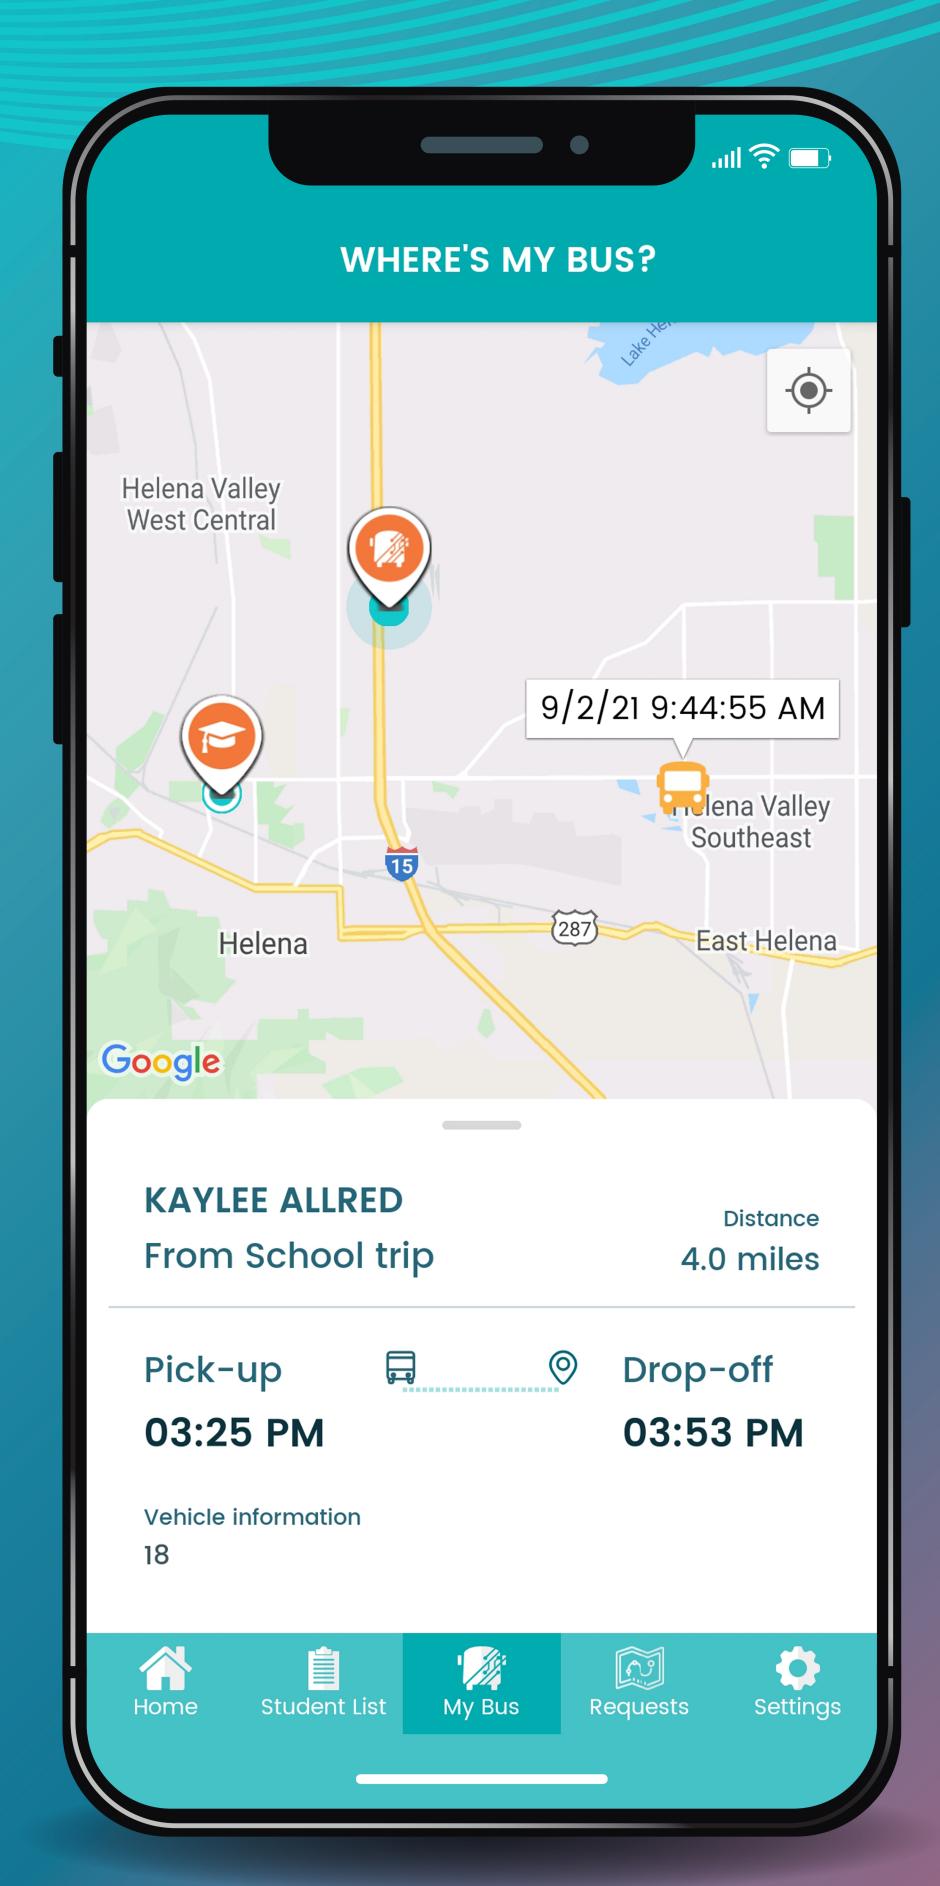

### Where's My Bus?

Parents can view the location of the school bus to gauge arrival times each day.